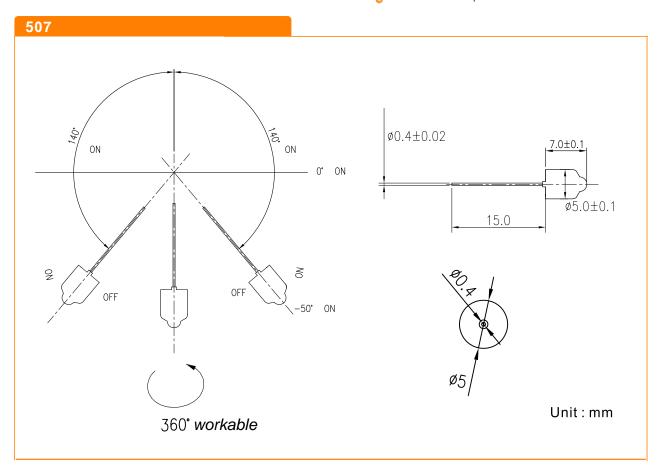

## **NON-DIRECTIONAL TILT SWITCH 507 SERIES**

## **NEW PRODUCT INTRODUCTION**

507 series is a new sensitive tilt switch/sensor.
It is produced with environmental protection materials
and meets RoHS compliance. The biggest feature is it
could be operated at negative angle. Ultra small size
helps to design in any device or P.C.B.